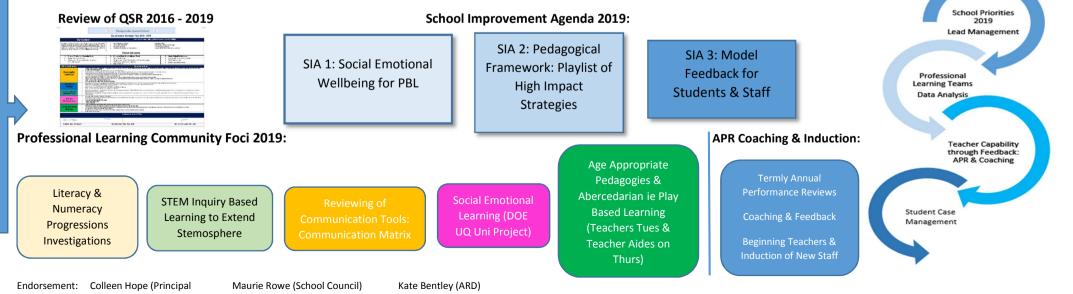

Standards of Evidence

What impact we have

Every Student Succeeding through executing our course by enacting the School Improvement Agenda using the Collaborative Inquiry Process and driven by Evidenced Based Practice to determine our impact and School Review T2.

## Line of Sight – Instructional Leadership in Action Developing Expert Teams across the P- 12 Campus.